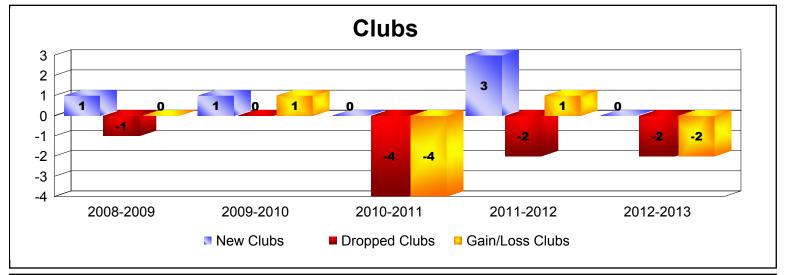

District 4 C4 As of June 2013 Cumulative

| Year      | New<br>Clubs | Dropped<br>Clubs | Gain/<br>Loss<br>Clubs | New<br>Members | Charter<br>Members | Reinstate<br>Members | Transfer<br>Members | Total<br>Member<br>Added | Total<br>Members<br>Dropped | Gain/<br>Loss<br>Members |
|-----------|--------------|------------------|------------------------|----------------|--------------------|----------------------|---------------------|--------------------------|-----------------------------|--------------------------|
| 2008-2009 | 1            | -1               | 0                      | 172            | 37                 | 7                    | 5                   | 221                      | -201                        | 20                       |
| 2009-2010 | 1            | 0                | 1                      | 151            | 33                 | 17                   | 5                   | 206                      | -267                        | -61                      |
| 2010-2011 | 0            | -4               | -4                     | 129            | 0                  | 13                   | 11                  | 153                      | -289                        | -136                     |
| 2011-2012 | 3            | -2               | 1                      | 135            | 94                 | 16                   | 4                   | 249                      | -228                        | 21                       |
| 2012-2013 | 0            | -2               | -2                     | 187            | 12                 | 0                    | 5                   | 204                      | -213                        | -9                       |
| Average   | 1            | -2               | -1                     | 155            | 35                 | 11                   | 6                   | 207                      | -240                        | -33                      |