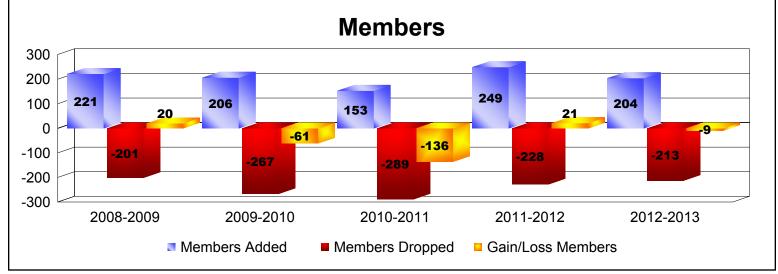

District 4 C4 As of June 2013 Cumulative

| Year      | New<br>Clubs | Dropped<br>Clubs | Gain/<br>Loss<br>Clubs | New<br>Members | Charter<br>Members | Reinstate<br>Members | Transfer<br>Members | Total<br>Member<br>Added | Total<br>Members<br>Dropped | Gain/<br>Loss<br>Members |
|-----------|--------------|------------------|------------------------|----------------|--------------------|----------------------|---------------------|--------------------------|-----------------------------|--------------------------|
| 2008-2009 | 1            | -1               | 0                      | 172            | 37                 | 7                    | 5                   | 221                      | -201                        | 20                       |
| 2009-2010 | 1            | 0                | 1                      | 151            | 33                 | 17                   | 5                   | 206                      | -267                        | -61                      |
| 2010-2011 | 0            | -4               | -4                     | 129            | 0                  | 13                   | 11                  | 153                      | -289                        | -136                     |
| 2011-2012 | 3            | -2               | 1                      | 135            | 94                 | 16                   | 4                   | 249                      | -228                        | 21                       |
| 2012-2013 | 0            | -2               | -2                     | 187            | 12                 | 0                    | 5                   | 204                      | -213                        | -9                       |
| Average   | 1            | -2               | -1                     | 155            | 35                 | 11                   | 6                   | 207                      | -240                        | -33                      |